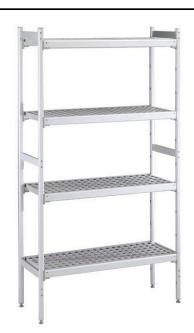

Shelving set, composed of aluminium uprights and 4 polyethylene louvered shelves, for 2030x2430 mm cold rooms

### Item No.

4-level shelving set. Designed for corner installation along the sides of the cold room. Louvered sectional polyethylene shelves (depth=373mm). Aluminium (20 micron) side uprights (height=1550mm). Adjustable feet.

#### Construction

- Uprights and shelf frames constructed entirely in anodized aluminium (20 micron).
- 4 tiers.
- Shelves made by section of polyethylene tablets.
- Sectional polyethylene shelves are dishwasher safe.