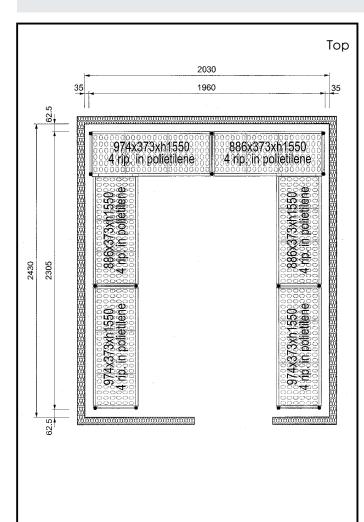

### Item No.

4-level shelving set. Designed for corner installation along the sides of the cold room. Louvered sectional polyethylene shelves (depth=373mm). Aluminium (20 micron) side uprights (height=1550mm). Adjustable feet.

### **Key Information:**

External dimensions, Width:

137098 (CRS2024)708 mmExternal dimensions, Depth:373 mmExternal dimensions, Height:1550 mmMax loading weight:3500 kgNet weight:94 kgUprights2